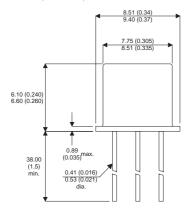

Dimensions in mm (inches).





## TO5 (TO205AA) PINOUTS

1 – Emitter 2

2 - Base

3 - Collector

## Bipolar NPN Device in a Hermetically sealed TO5 Metal Package.

**Bipolar NPN Device.** 

$$V_{CEO} = 40V$$

$$I_{c} = 0.8A$$

All Semelab hermetically sealed products can be processed in accordance with the requirements of BS, CECC and JAN, JANTX, JANTXV and JANS specifications

| Parameter                 | Test Conditions                | Min. | Тур. | Max. | Units |
|---------------------------|--------------------------------|------|------|------|-------|
| V <sub>CEO</sub> *        |                                |      |      | 40   | V     |
| I <sub>C(CONT)</sub>      |                                |      |      | 0.8  | Α     |
| h <sub>FE</sub>           | @ 10.0/0.15 $(V_{CE} / I_{C})$ | 100  |      | 3