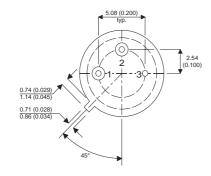

Dimensions in mm (inches).

## TO5 (TO205AA) PINOUTS

1 – Emitter 2

2 - Base

3 - Collector